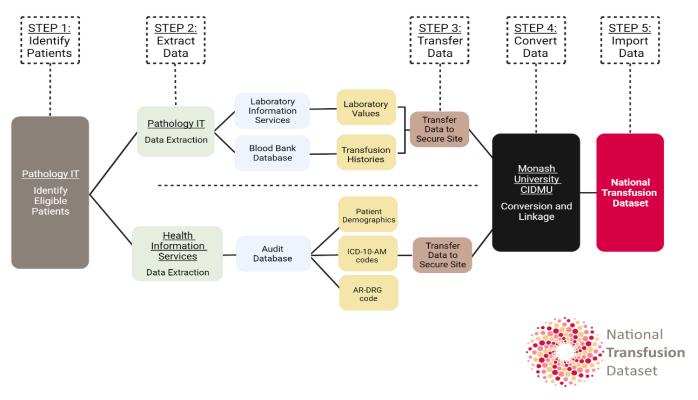

# **Recruitment and Data Extraction Strategy**

Figure 1. Data Extraction and Data Linkage Strategy employed by the NTD for Australian sites