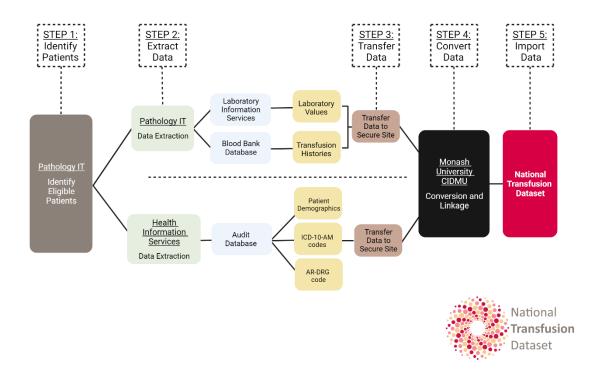

# **Recruitment and Data Extraction Strategy**

Figure 1. Data Extraction and Data Linkage Strategy employed by the NTD for Australian sites

Page 1